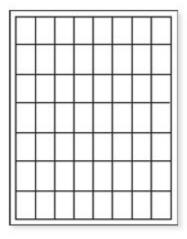

Spine label stock for the LBL: Item Labels report

Labels must be 8 across 7 down 1 ½" high x 1" wide

Some sources for this label stock:

**Brodart** stock # 55 323 002 http://www.shopbrodart.com

The Library Store stock #16-0775 http://www.thelibrarystore.com

**Demco** stock #W14218020 http://www.demco.com

**Note**: If your school belongs to a Purchasing Cooperative be sure to include your reference number when ordering from Brodart, The Library Store and/or Demco to get the discounted price.