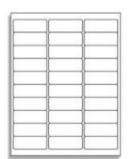

## Barcode label stock for all LBL: Label reports

Labels must be 3 across 10 down - Avery® template  $5160^{\,\text{TM}}$  or compatible stock 1" high x 2  $^{5}/_{8}$ " wide

Any office supply store will carry these.

Note: If your school belongs to a Purchasing Cooperative you can purchase the Office Max compatible stock # A5OM99053 labels at a very reasonable price.